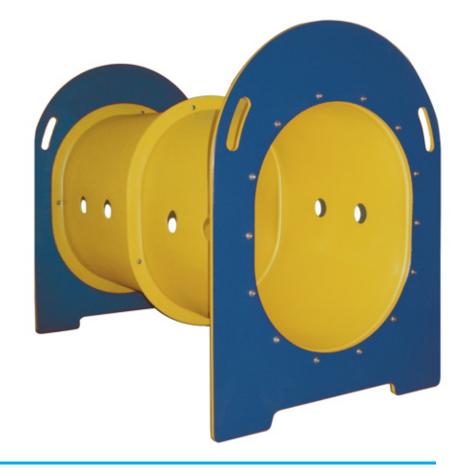

## Double Fun Tube with Blue Entrances

MSRP <del>\$1,132.00</del> SALE \$963.00

**Age Group**: 2 to 5 years **Footprint**: 3' x 5' 2" x 4' **Use Zone**: 17' 2" x 15'

The Double Fun Tube with Blue Entrances is twice as long and twice as fun. Fun Tubes are great independent equipment items to add to an existing playground. Each Fun Tube inside diameter is 30 inches tall and 28-inches wide. Tubes are constructed of yellow roto-molded polyethylene.