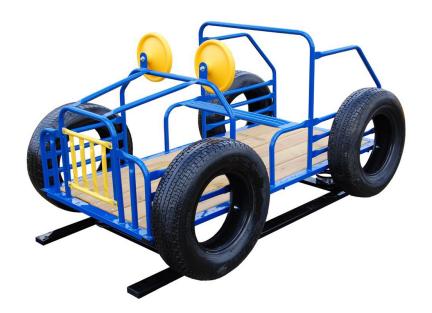

## **Spring Jeep**

MSRP <del>\$2,776.00</del> SALE \$1,851.00

## Highlights:

- Powder-coat painted in red or blue
- Real tires add realistic appearance for kids imagination
- Sturdy seat accommodates 2 children to use the driving wheels
- Choose options with or without springs and in treated lumber or Trex composite wood

Age Group: 2 to 12 years

**Footprint**: 5' 10" long x 3' 11" wide x 3' 4" high

**Use Zone**: 15' 11" x 17' 10"

The Spring Jeep is a fun rider that seats two drivers. Children enjoy climbing and standing on the back and jumping. Any spring activity is enjoyed on the playground. Ships fully assembled as pictured with rubber tires and turning wheels. The Jeep is manufactured in color schemes of red and blue.