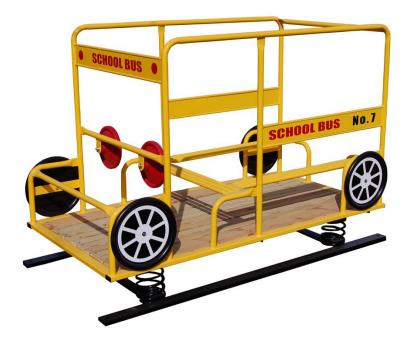

Age Group: 2 to 12 years

**Footprint**: 6' 4" long x 3' 3" wide x 5' 3" high

**Use Zone**: 15' 3" x 18' 4"

The Spring School Bus is built on a similar frame as the Spring Hummer. Great equipment for a playground with larger children. Permanent mounting anchor spikes are included to secure the Bus to the ground. Each Spring School Bus ships fully assembled as pictured and comes in vibrant yellow with non-slip Trex broards.