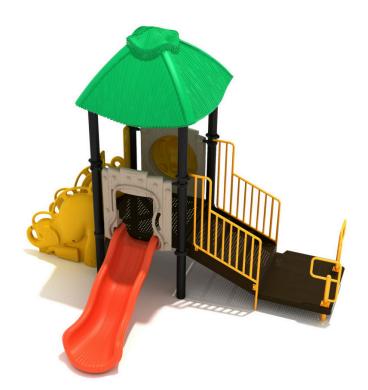

## Small Tree House with Slide

MSRP \$11,922.00 SALE \$9,180.00

## Highlights:

- Smaller layout for any area
- Ideal preschool play structure
- Custom colors are ready to be tried out
- Plastic animals greet kids with a friendly face

**Age Group**: 2 to 5 years **Capacity**: 12-19 **Fall Height**: 36" **Use Zone**: 23' 4" x 27' 3"

## **ADA Compliant**

The Small Tree House with Slide is a great solution for when you want to provide a fun play spot but only have a limited amount of space available. Designed for preschool-aged children, this play unit allows imaginations to soar as they climb into the tree house by the Elephant Stairs or Transfer Station. A Club House Roof adds to the outdoor look of the unit. An Elephant Panel is featured on the deck to provide another learning opportunity about animals. The Rain Wheel that is post mounted at ground level can even transport kids to the rainforest. A Wave Slide provides a gentle exit from the tree house and sends kids back to the ground in style. The Small Tree House with Slide is sure to be a fast favorite for any school yard, church or commercial play area.