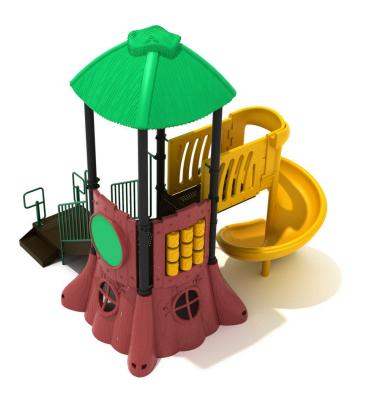

### Highlights:

- Large Spiral Slide for a fun ride down
- Tic Tac Toe Panel for competitive and social play
- Treehouse inspired play system with Club House Roof
- Panels that appear to be wood without all the negatives

### **ADA Compliant**

The Large Tree House with Slide will teleport any kid deep into a vast forest. Its charming, tree-like design will quell even the most stubborn onlookers. The Clubhouse Roof supplements the overall aesthetic and keeps your investment shaded. While exploring underneath the structure, kids may use the Stump Window Panels to peer out on the ruckus outside. While ascending towards the slide, the Maze Panel and Tic Tac Toe Panel are sure to grasp any child's attention. One is a visual treat and the other is a classic battle of wits between two players. The Spiral Slide is a reward for the climb; giving children the ride of their young lives back down to Earth. The Large Tree House with Slide is a memorable piece of equipment that will be the talk of the town for a long time.