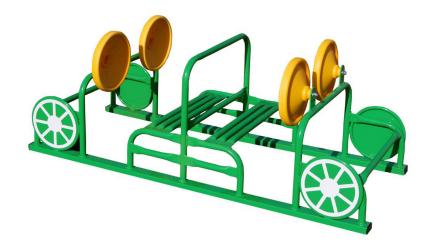

## **Metal Race Car**

MSRP <del>\$1,164.00</del> SALE \$776.00

**Age Group**: 2 to 5 years

**Footprint**: 4' 9" long x 2' wide x 1' 9" high

**Use Zone**: 16' 9" x 14'

This Metal Race Car allows up to 4 small children to play at any one time. Two children will face one direction and two will face the other. Each side is set up to be the front of the car, so no matter where they are seated, children can drive off down the highway. A support bar separates the two bench seats and provides a little extra back support for those playing. The four plastic steering wheels turn, allowing children to sit and pretend to drive. Two wheel panels can be found at either end of the unit. This equipment easy to install as it uses in-ground anchors. It is also easy to maintain, making it a valuable investment for any early childhood playground. Many powder coat painted colors are available to match existing equipment or coordinate with a new purchase. You can select the Metal Race Car as is or as part of our Choo Choo Express Set.