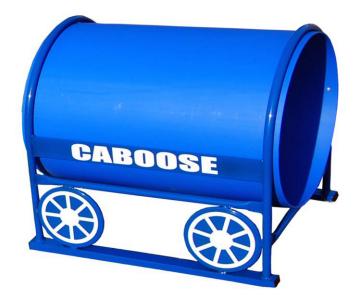

## **Single Tunnel Crawl Tube**

MSRP <del>\$1,276.00</del> SALE \$851.00

**Age Group**: 2 to 5 years

**Footprint**: 3' long x 2' 2" wide x 2' 4" high

**Use Zone**: 14' 2" x 15'

Designed with the growing and moving 2 to 5 year age range in mind, the Single Tunnel Crawl Tube is sure to delight children as they journey from one end to the other. The crawl tube is designed to resemble a train caboose and even features "Caboose" spelled out on either side. Four wheel panel accents add to the feel that the crawl tube can roll right down the tracks. The Single Tunnel Crawl Tube can be purchased as a stand-alone unit or as part of the Choo Choo Express Set, which includes two other items. The crawl tube consists of a plastic tube and a powder-coated steel frame and it anchors in-ground. The unit is available in a variety of colors. Color selection for the crawl tube can be made at the time of purchase with our sales representatives. The Single Tunnel Crawl Tube is sure to be a favorite as children crawl and use their imaginations during play.