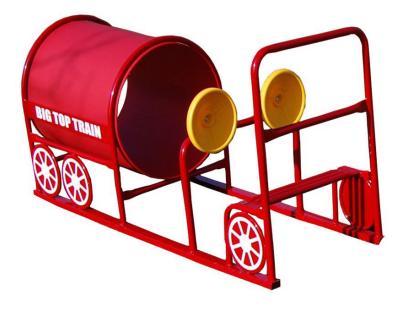

## **Choo Choo Express**

MSRP \$1,914.00 SALE \$1,276.00

**Age Group**: 2 to 5 years

**Footprint**: 6' long x 2' 2" wide x 2' 4" high

Use Zone: 14' 2" x 18'

The Choo Choo Express is an exciting playground event that younger children will be attracted to. It will allow them to board the train and take it down the tracks to any destination they can think of. The high quality construction is powder coat painted in your choice of available colors. The train features a small bench seat that faces two movable steering wheels, and a 25" diameter plastic tube. The plastic crawl tube is designed to emulate the front of a train, but also allows kids to climb in and go along for the ride. The words "Big Top Train" are along the sides of the crawl tube. Fun wheel panels add to the look of the train. The Choo Choo Express is the front part to the Choo Choo Express Set that includes a metal racecar and a single tunnel. Request your very own Choo Choo Express for your playground by contacting any of our excellent sales representatives.