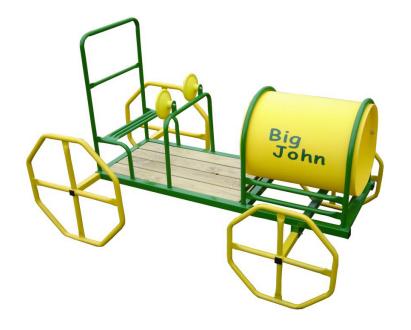

## Highlights:

- Big John comes as pictured unless otherwise requested
- Comes with Composite Trex Deck
- Goes great for affordable farm theme playgrounds
- Durable and simple design offers kids freedom to imagine

**Age Group**: 5 to 12 years **Footprint**: 10' long x 4' 6" wide

**Use Zone**: 16' 6" x 22'

Big John sits up high and is great for home day cares and child care centers looking to add multi-use equipment that serves for climbing, driving, and more. This colorful tractor has a powder coat painted metal frame and a 25" diameter plastic crawl tube. The deck is made of non-splintering Trex board. This playground unit develops social skills and imaginative play. Ships fully assembled.