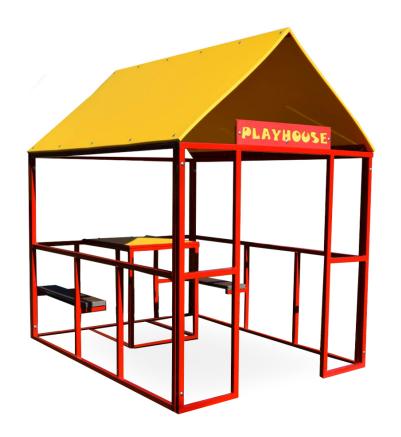

Age Group: 2 to 12 years

**Footprint**: 5' 2" long x 4' wide x 5' 2" high

Use Zone: No use zone required.

The Playhouse offers unlimited potential for pretend play and will provide hours of fun. With recycled plastic seats, a vinyl roof for shade, and powder coat painted steel sides, children can have a store, school, ice cream shop, or anything else their imagination allows. Color selection for this unit is made after acceptance of quote with an AAA State of Play customer service representative. Comes with trex composite wood seats The unit is available in the Lemonade or Candyland theme. In-ground installation is recommended and anchors are included.