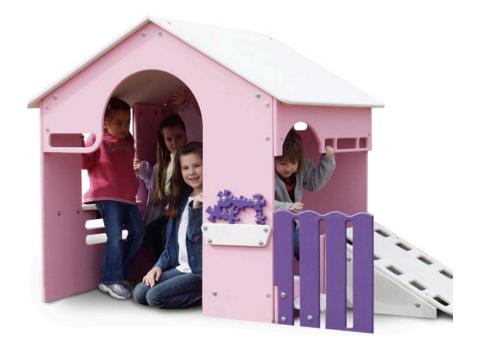

## **Pink Tot Town Tot House 1**

MSRP \$5,405.00 SALE \$4,541.00

**Age Group**: 2 to 5 years

**Footprint**: 4' 2" long x 4' 2" wide x 4' 6" high

**Use Zone**: 16' 2" x 16' 2"

The Pink Tot Town Tot House is a great playhouse for your children to interact. The equipment is made of durable polyethylene for years of constant playground use. Brighten your play environment with these great opportunities for creative exploration. While large structures are great for older children, Tot Houses are great for young children and provide a safe and engaging place to play. The dimensions are as follows: 4' 2" W x 4' 2" D x 4' 6" H.