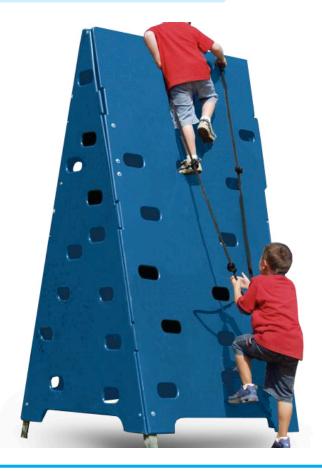

## Climber Challenge Single Color

MSRP <del>\$5,663.00</del> SALE \$4,757.00

**Age Group**: 5 to 12 years **Footprint**: 4' long x 4' wide x 90" high **Use Zone**: 16' x 16'

The Climber Challenge provides a challenging climbing activity while using minimal space on the playground. The children can climb on all 4 sides. The assistance ropes and cut out hand and foot holds make the climbing safer. The Climber Challenge is constructed with durable polyethylene. The climber is 90 inches high after in-ground installation and requires protective surfacing to prevent injuries from falls.