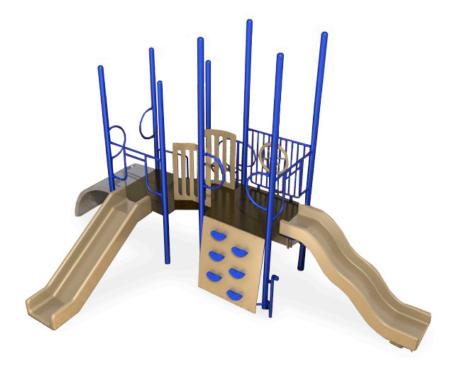

## Price \$15,249.00

**Age Group**: 2 to 12 years **Footprint**: 16' x 22'

**Use Zone**: 28' x 34'

There is nothing ordinary about the Wendy Playground Structure by SportsPlay. This unit is like having a mini city of fun at your fingertips. There is one smooth and one bumpy slide, a rock climbing wall and a bedrock climber, guard wall with wheel, steps, submarine talk phones a transfer station and two generous sized platforms. SportsPlay designed this system to be durable for commercial use yet it is made with all kid-friendly material to ensure safety. It is ideal for ages 2 through 12 and large enough for several children to play at one time. When you order, you can choose either 3.5-inch heavy-duty or 5-inch super duty uprights as well. For having seven activity stations, this system is surprisingly compact and ideal for any school playground or park.