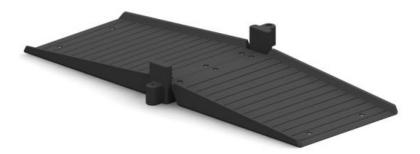

## Wheelchair/ADA Accessible Ramp for Funtimbers

MSRP \$932.00

**SALE \$793.00** 

Our Wheelchair/ADA Accessible Ramp for Funtimbers is the most affordable solution to create a handicap accessible playground. This ramp system is easy to install with our Funtimber border timbers and is available only in the black color to match the Funtimber border. The ADA accessible ramp is made of heavy-duty polyethylene for years of maintenance free use. Each system includes: (1) Entrance Ramp, (1) Exit Ramp, (1) Mounting Timber, and (11) Spikes. To comply with the Americans with Disabilities Act (ADA), any newly constructed or altered play areas should include access for people with disabilities. These ramps provide such access.