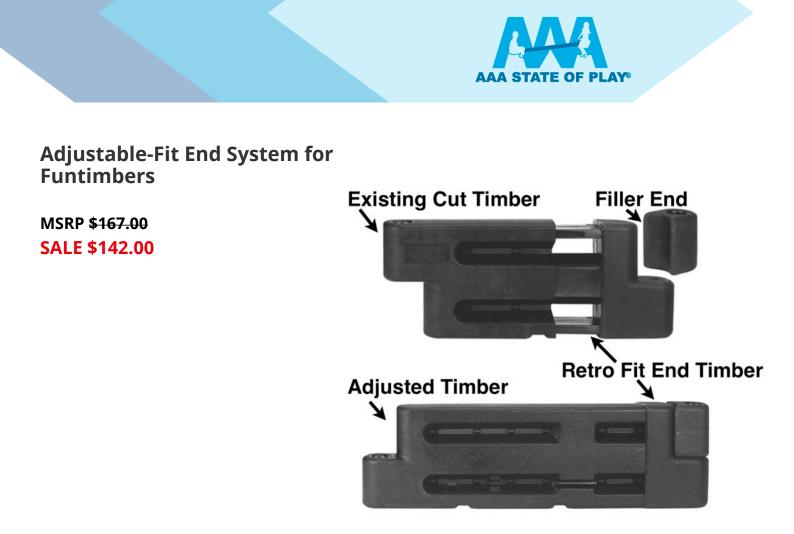

The Adjustable-Fit End System for Funtimbers is the ideal solution when one has an irregular area and the border must fit exactly. By using the Adjustable-Fit End System for Funtimbers, the playground perimeter can be customized. To use, simply cut the Funtimber to length and insert the Adjustable-Fit End System for Funtimbers to create the desired length. The Filler Ends will provide a finished appearance when the Funtimber abuts to existing walls or fences. The Adjustable-Fit End System for Funtimbers contains two (2) Retro-Fit Ends and two (2) Filler Ends for use with 8-inch, 9-inch, and 12-inch Funtimbers.