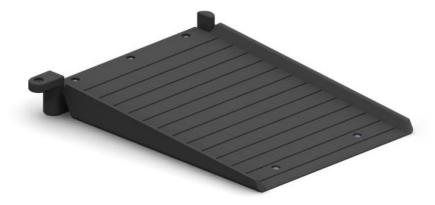

## Wheelchair/ADA Accessible Flush Mount Ramp for Funtimbers

MSRP \$600.00 SALE \$510.00

The patented and easy to install Wheelchair/ADA Accessible Flush Mount Ramp for Funtimbers is an ideal solution for offering accessibility to a playground or picnic area from a concrete or asphalt surface. Designed for ADA accessibility and use with Funtimbers, the Flush Mount Ramp is constructed of heavy-duty polyethylene plastic and available in the black color as shown. Available to fit 12 inch high Funtimbers, Wheelchair/ADA Accessible Flush Mount Ramp for Funtimbers includes: (1) Ramp, (1) Mounting Timber, (1) 30" spike, and (5) 20" spikes. The Americans with Disabilities Act (ADA) requires that all newly constructed or altered play areas include access for those with disabilities.