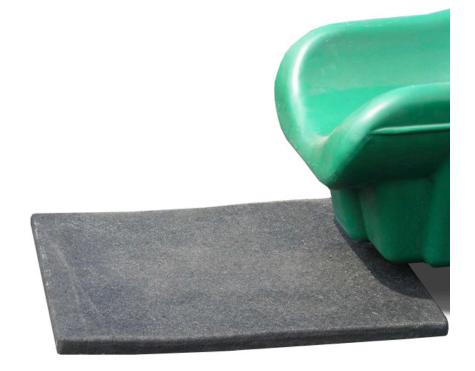

## Highlights:

- Made from recycled tires
- Comes as 56 mats if ordered as a pallet
- Add to your existing surface shock absorption
- Available in black as pictured with beveled edge

**Footprint**: 36" x 36" x 1.5"

The Playground Wear Mat is ideal for minimizing erosion of loose safety surface at high traffic areas on the playground, often occurring at slide exits and beneath swings. Pictured with our cypress color rubber mulch, this mat is made from 100% recycled tires and placed at the base of a slide to prevent kick-out. Impact tested to a 3' fall height, these mats add an extra layer of shock absorption to existing loose surfaces such as mulch or pea gravel. This wear mat is the right size and price for any playground with loose fill surfacing. This affordable mat measures 36" x 36" x 1.5". A pallet contains 56 mats.