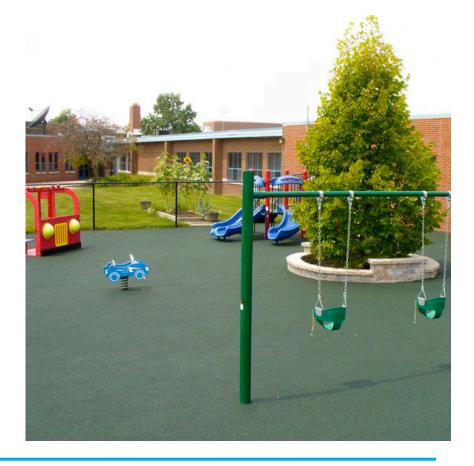

## Poured-in-Place Rubber Surfacing

Poured-in-place rubber surfacing is one of the safest and most maintenance-free playground surfaces available. Each year, more than 200,000 children under age 14 are sent to the emergency room for injuries that occurred on the playground. Out of these injuries, 67% resulted from falls or equipment failures. One of the most effective ways to reduce the risk of serious injury on the playground is to use safe surfacing such as children's rubber flooring.

This seamless poured rubber playground surface is installed to withstand years of rugged use. The surfacing is applied to a 4-inch tamped aggregate stone base, which we can also supply. Children's rubber flooring is available in a variety of colors or color combinations, depths, and custom designs.