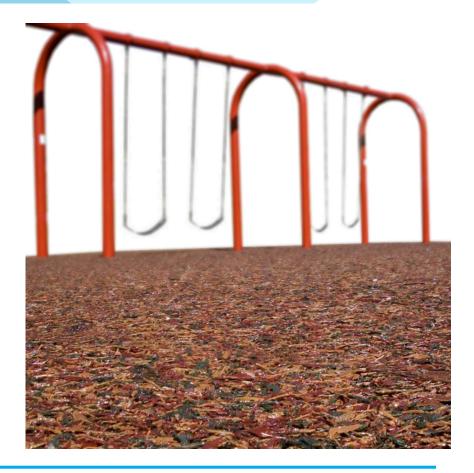

## **Tuff Mulch Bonded Rubber Surface**

**Price \$0.00** 

COMPLIES With: ASTM F1487-17 CPSC PUB #325

Tuff Mulch Bonded Rubber Mulch is an important part of a playground, allowing children to play on equipment that may be high up without the concern of falling and hurting themselves. This solid surface is perfect for preschools, daycare, child centers and playgrounds. It is a permeable substance made out of completely recycled material, that genuinely looks like a mulch surface. Due to the rubber used in the surface material, you can be sure that all children will have a soft ground to land on if they fall off any of the equipment. In order to implement this great, recycled surface, you will need a subsurface of concrete, crushed stone, or asphalt. It is laid by hand and is very cost effective in comparison to other surfaces.