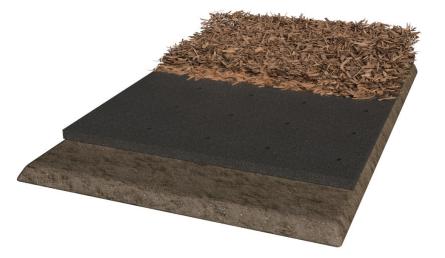

## Highlights:

- Enhances drainage beneath wood mulch surfacing
- Provides additional cushioning to the surface
- Increases the lifespan of wood mulch
- Made with a durable and affordable polyethylene foam

Foam Drain Tiles assist in drainage and fall protection when combined with our Engineered Wood Fiber. The base panels feature milled drainage channels in the bottom. A panel consists of a durable cut of black polyethylene foam. The panels are meant to be installed on top of subsoil beneath the loose-fill mulch surfacing. If the subsoil is loose or sandy, a base layer of DuraLiner is recommended as a subsoil stabilizer under the foam tile. These tiles are available in one size only, 35" x 48" x 1".