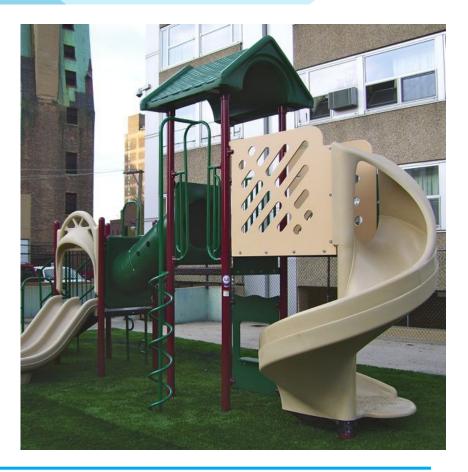

## **Artificial Grass Surface**

## **Price \$0.00**

COMPLIES With: ASTM F1487-17 CPSC PUB #325

We recognize the importance of surfacing when it comes to playground safety. Our artificial grass surfaces for use around playground structures includes a new non-infill product. Produced with highly durable nylon yarn, AstroPlay uses a unique system which requires no infill, making it safe for infants and toddlers. Our infill products are also available for playground applications providing you with the same high level of safety in a lower cost alternative.