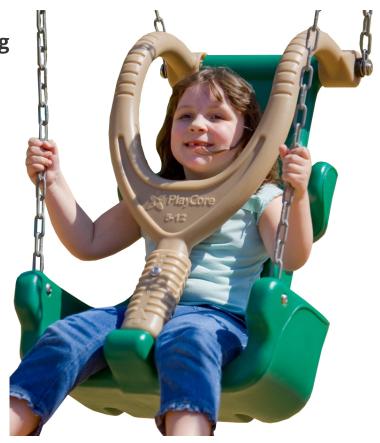

## **Large Adaptive Outdoor Swing Seat**

## Highlights:

- An important part of an inclusive playground
- Secure buckles and harness
- Stable chain placement
- Chain length fits an 8 foot top rail
- Children up to 125 pounds can enjoy
- Harness available in yellow or tan

Age Group: 5 to 12 years

Elevate your playground's appeal with our Large Adaptive Outdoor Swing Seat, thoughtfully engineered to cater to children weighing up to 125 pounds. This large adaptive playground swing is designed for kids ages 5 to 12 and adheres to ADA guidelines and ASTM standards for playground equipment.

Our adaptive swing is perfect for anyone requiring extra support, including individuals with physical disabilities. These adaptive outdoor swings feature a comfortable plastic chair swing design and an adjustable harness system for a secure, snug fit. It comes with all necessary hardware for effortless installation on any standard 8-foot swing set. [Read More]