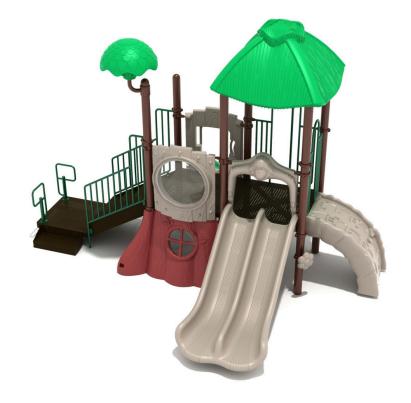

## **ADA Compliant**

The Brady Branch Play System is a themed tree-house adventure that packs many elements under one small Club House Roof. Within this structure are two slides, a Left Turn Slide and Double Slide, that kids will ride down again and again and even race each other down. It also features a Paw Print Climber, which is an arched plastic climber with paw print imprints that are used as steps. There is also a Snake Climber that lead up to the deck that is covered with a Club House Roof. Above the deck features a Bubble Panel and traveling below the structure you will find a Stump Window Panel. The Brady Branch Play System is a great addition for preschool playgrounds. The structure stands with two 4-feet high decks. The heavy-duty 5-inch diameter posts offer the maximum performance for public use.