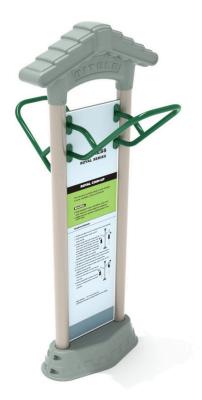

## COMPLIES With: ASTM F1487-17

CPSC PUB #325

The Royal Double Chin Up is a great way to build necessary muscles and even show off your skills. It is fashioned with two powder-coat painted steel bars that can accommodate two exercisers at once. The pull-up action works out a variety of important muscles like the biceps brachii, the latissimus dorsi, and the teres major. This unit is made of commercial grade materials that will resist inclement weather for a long time. An instructional guide is built onto the structure that shows detailed instructions on how to use this unit to its potential. The Royal Double Chin Up is also made with rotationally molded plastic that holds steel posts in place; protecting your investment for longer. Made for teenagers and older to enjoy. This fitness system will get your core tight, arms large and your back toned. Bring on the beach.