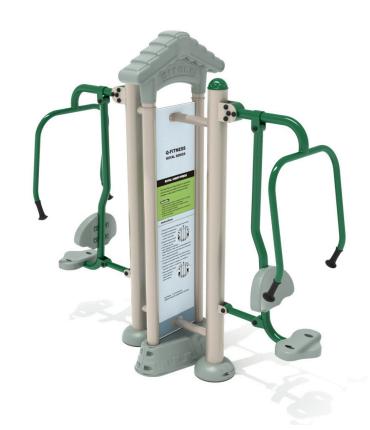

## **Royal Double Chest Press**

## Highlights:

- Workout with a friend for added motivation
- Workout your pectorals by pushing the handles
- Instructional guide helps users with proper techniques
- Roto-molded plastic seats that are comfortable and durable

Age Group: Adult Footprint: 2' 10" x 8' 4"

COMPLIES With: ASTM F1487-17 CPSC PUB #325

Easily build chest muscles with the Royal Double Chest Press. Many muscles benefit heavily from using this unit including the pectoralis major and minor, the triceps brachii, and the anterior deltoid. Chest muscles are some of the most important in the entire body which makes maintaining them an incredibly important responsibility. This unit's intuitive layout is easy to pick up and get started. If confused, the built-on instructional guide is an informative tool that will show users the proper ways to maximize their physical benefits. The Royal Double Chest Press is made of powder-coat painted steel with rotationally molded plastic seats providing long-lasting durability to the unit and that keeps individuals engaged for longer. This structure is designed to hold its own against many different types of weather. Such a quintessential piece of equipment should be included in any outdoor exercise area.