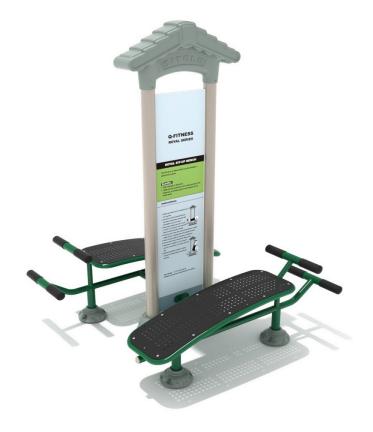

## **Royal Double Sit Up Bench**

MSRP <del>\$3,876.00</del> SALE \$2,982.00

## Highlights:

- Workout with a friend or alone
- Sit-ups become easy and comfortable
- Perforated bench that dispels water build ups
- Bars on the end hold your feet as you exercise

Age Group: Adult Footprint: 5' x 5' 5"

COMPLIES With: ASTM F1487-17 CPSC PUB #325

The Royal Double Sit Up Bench is a convenient way to get some sit-ups in. Designed for comfort and functionality, this station is a catalyst for an active lifestyle. The seat is perforated and curved to prevent water pooling and to comfortably support the back. The majority of the station is comprised of steel that is powder coat painted for weather resistance with some rotationally molded gray plastic pieces such as the seat. This unit has instructions written directly on the central posts. These instructions outline the proper technique to prevent injury. The two bars on the end hold feet in place as users can do Sit-ups, Crunches, and many other variations for maximum workout efficacy. The Royal Double Sit Up Bench has two pieces of equipment; making your routine less lonely. Encourage those in your community to try a healthier lifestyle by placing this in your outdoor community spaces such as parks.