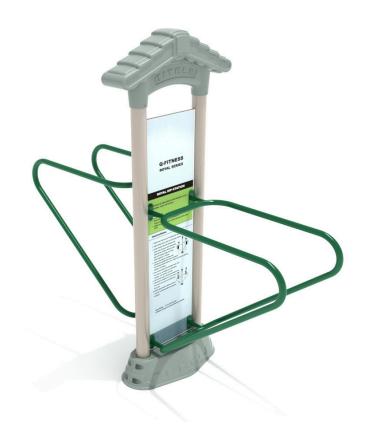

## Highlights:

- All plastic parts come in Gray
- Outdoor friendly materials that prevent rusting
- Instructional guide informs users of proper use
- Triceps, back and shoulder muscles strengthen with use

**Age Group**: Adult

**Footprint**: 2' 10" x 6' 10"

COMPLIES With: ASTM F1487-17 CPSC PUB #325

The Royal Double Dip is an upper body shaper like none other. Designed for budding teenagers, fluffy adults and everything in between. This station can accommodate two users at once or three if you opt for the Triple Royal Dip Bars. Get your body toned for the beach or tighten your body up to slip into a fancy dress. This unit comes with an instructional guide mounted to the front and clearly instructs users on how to do the exercise properly. Several muscle groups benefit from dipping on the Royal Double Dip; including triceps, front shoulders, quads and abs with the proper body placement and movement. The powder-coat painted steel prevents rusting that normally occurs from outdoor exposure. This makes the equipment last longer and in turn creates healthier lives for all those who use it.