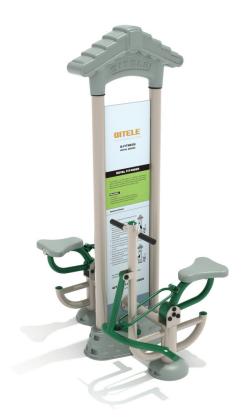

## **Royal Double Fit Rider**

## Highlights:

- Unit challenges the entire body
- Steel is powder-coat painted that resists rust
- Helps fight obesity and improves overall health
- Instructional guide is printed on the station itself

**Age Group**: Adult **Footprint**: 4' 3" x 5' 7"

COMPLIES With: ASTM F1487-17 CPSC PUB #325

The Royal Double Fit Rider is a great way for teens and adults to get a full body workout while enjoying the outdoors. The rider simply places their feet on the foot rests, grips the handlebars, and then pushes as if they were trying to stand; effectively working out the entire body from the leg muscles to the shoulder muscles. This is all present on the included instructional guide that is printed on the station itself. It explains great workout practices and the proper uses of the fit rider. This station is comprised of steel that has been powder-coat painted in your choice of up to two colors. The steel is designed to stand up to natural wear and heavy usage. As with all of our Royal products, the unit comes with a set of instructions posted on a central section.