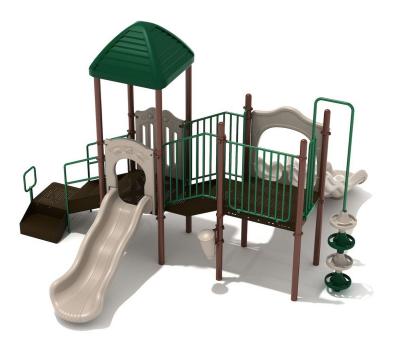

## Port Angeles Playground System

## ADA Compliant

Kids will love docking at the Port Angeles Playground System. The color of this unit can be changed to match any scenario or space. The primary and neutral palettes are available for 1 - 2 week shipping. Custom colors can be requested but the shipping times will increase to 7 weeks. Before children abandon the ground for the slides above, children are greeted by a few activities. The Single Drum is designed to be banged on for a funky beat and the Rain Wheel plinks excitedly along to their own melody. Kids will scamper up the Pod Climber to beat their buddies to the Double Wave Slide. The Double Wave Slide offers friends a ride together and the Wave Slide is a solo glide to the bottom. As far as playground equipment goes, the Port Angeles Playground System is a cut above the rest with its boundless, safe fun.