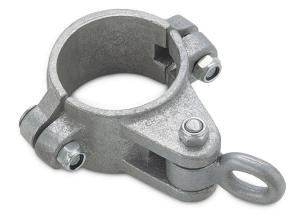

## Standard Modern Swing Hanger

MSRP <del>\$25.38</del> SALE **\$22.00** 

Age Group: Not Applicable

The Standard Modern Swing Hanger is offered individually as replacement parts or to build your own swingset. These hangers will fit round posts and are available with a standard or shackle pendulum (the area that holds the chain). The Standard Modern Swing Hanger requires use of an s-hook or shackle to attach chain to the hanger, unlike the Shackle Modern Swing Hanger, which includes a shackle built-in. Request the Standard Modern Swing Hanger for your commercial swing replacement.