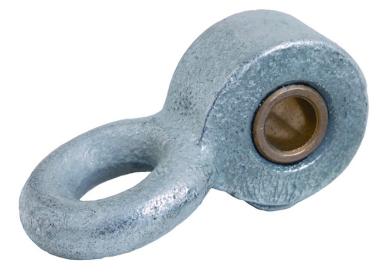

## Standard Pendulum Replacement

MSRP \$8.53 SALE \$8.00

Commercial playground equipment takes a lot of abuse every day. These pieces are not like backyard swing sets that maybe get used for a few hours per week. These swings are often used from morning until night, supporting various weights and dealing with harsh weather conditions. Sometimes all you need is the right hardware to keep your swings working their best. This Standard Pendulum Replacement by Child Works is made to last and priced affordable enough to use on all of your swings. It is the ideal solution to your pendulum swing hanger problems. It will get old equipment up and running again like new. These replacement parts are lightweight, easy to install, durable and reliable; everything that you want in hardware used for commercial use.