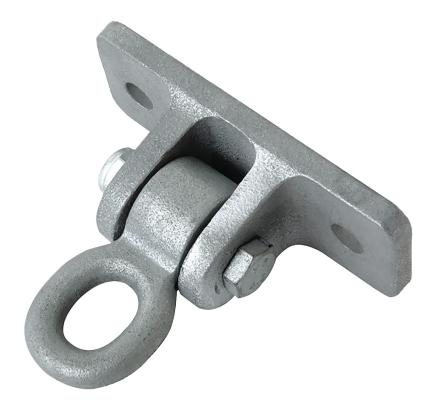

Two Hole Flat Ductile Iron Swing Hanger

MSRP <del>\$14.98</del> SALE \$13.00

When it comes to playground equipment, the right hardware makes all the difference in the world. It provides strength, durability, reliability and increases safety levels. Child Works has designed this 2-Hole Flat Ductile Iron Swing Hanger to be used for commercial use so not only can it support the weight of children playing all day long at a busy playground, it can withstand harsh environmental elements as well. This piece of hardware is crafted from ductile iron so it offers an increased level of strength and security for the swing. It also features two holes that are already there for bolting purposes, which means that it is easy to use without any alternations. This piece meets all CPSC guidelines as well. Switch the hardware on all your swings today!