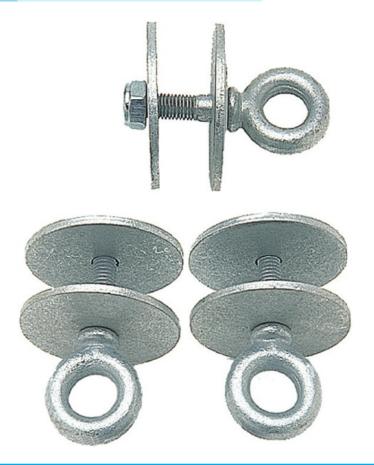

## Tire Eye Bolts (Set of 3)

MSRP <del>\$29.80</del> SALE **\$26.00** 

Tire swings are often the most popular pieces of equipment on a playground. There is just something magical about slipping into a tire that is far more appealing than a traditional swing. So much so that when other swings are empty on the playground, there is often a line of children waiting for their turn at the tire. For this reason, mounting hardware used for them must be reliable, durable and extremely strong. Child Works offers this Tire Eye Bolts (set of 3) that are made for commercial use so they are resistant to wear-and-tear. They are easy-to-use and priced just right. The last thing that you want to keep up on is maintaining hardware; when you use the right pieces, it does not have to become a concern.