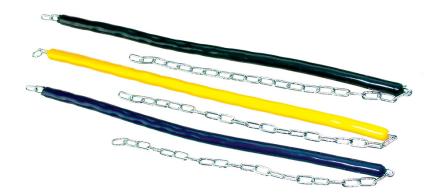

## Highlights:

- Sold individually in several colors
- Choose Blue, Green, or Yellow

If you think back to your own playground days, you likely remember how uncomfortable it was to hold onto swing chains. Fingers often got pinched in them, and you probably could have played longer if your hands were not so sore. Jensen Swing has solved these problems so kids can swing longer and be more comfortable with the Soft Grip Chain. A thick, super soft material coats the chain so they are a pleasure to hold onto. The grips themselves are 30 inches long, and include 60-inches of overall chain length. Since they are available in blue, green, or yellow, there is surely one to match your playground equipment perfectly, or you can make your swings multicolored! These Soft Grip Chains are designed for commercial use so they are durable and long-lasting.