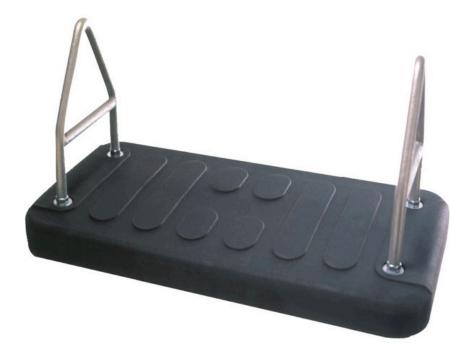

## Sutcliffe Leisure Deluxe Flat Seat

MSRP <del>\$273.00</del> SALE **\$233.00** 

**Age Group**: 2 to 12 years

If only you could see the look on the face of children, when they first realize that there is a swing seat that is as big as the Sutcliffe Leisure Deluxe Flat Seat. Suddenly, the traditional swing does not look so exciting anymore. Child Works has designed this Sutcliffe Leisure Deluxe Flat Seat to support the weight of school-age children as they swing simultaneously. The first thing that you will notice is that it boasts rounded edges to reduce the risk of injury and that the surface is textured to help eliminate sliding. This seat is designed for commercial use and made from high-quality materials to ensure you get your money's worth out of it. The seat is 9-1/2-inches wide by 20-inches long.