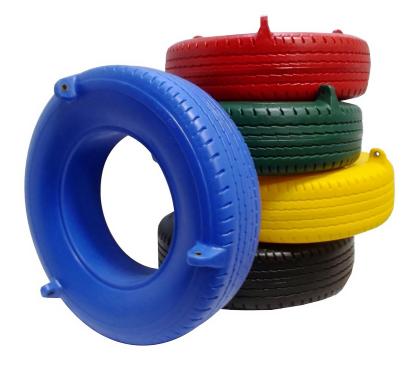

## Highlights:

- Design doesn't allow for water or bugs to get in
- Available in multiple different colors
- Has built-in eye bolts compatible with our H Shackle

Age Group: 2 to 12 years

This Plastic Tire Seat is a great and safe addition to your playground! Made out of polypropylene, this seat has a 30" diameter, a 16" opening, and is 10" deep. It comes in many different color options, including black, blue, green, red, and yellow, and the colors don't rub off and stain clothes and skin the way rubber can. The design of this tire seat allows fun for up to three children at once, and doesn't allow for water and bugs to get inside. This tire seat lasts well with different weather conditions, allowing more fun for a longer time. The Plastic Tire Seat comes with built-in eye bolts that work with our double clevis (H shackle).