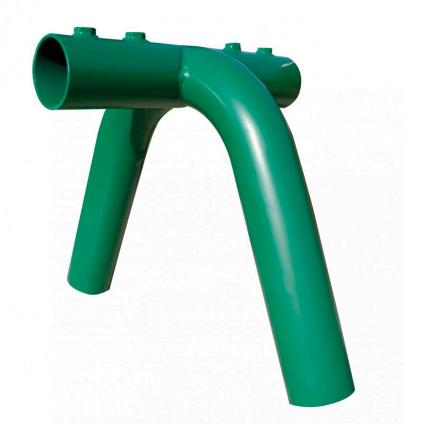

## Tripod Middle Frame Connector

The Tripod Middle Frame Connector is a modern design that offers more support by requiring additional legs. Swingsets with more than 2 seats require the middle frame connector as the maximum load per bay is 2 seats. Comes with set screws for easy installation into pipe. The connector fits a schedule forty 2" or 3" pipe (2-3/8 inch or 3-1/2 inch legs and top rail). Available in red or green. Each bay requires a self-provided 11 foot long top rail. An 8 foot high swing requires 11 foot long legs to properly mount into the ground with concrete (2 feet in-ground). To create higher swings, simply add a foot to the leg pipe.