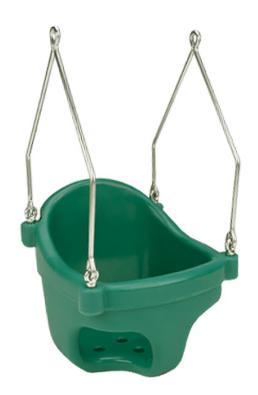

Age Group: 6 months to 5 years

Our rotational molded infant swing seat made of polypropylene. The seat meets ASTM standards for commercial use in school and park playgrounds. The extra wide hanger is especially designed so that the seat is gravitationally correct when a child is swinging in the seat. The hanger is made of stainless steel. The dimensions are: 12" across, 11.5" front to back, leg holes 6.5" diameter, seat is 8" deep. Available in black, red, blue, yellow, and green.