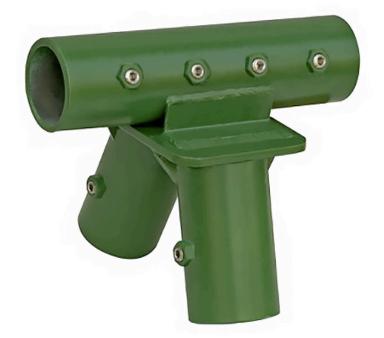

## Highlights:

- Middle frame fitting is needed for swings with 2 or more bays
- Use End frame fitting for both ends of swing set
- Comes in your choice of blue or green finish
- Includes welded nuts as pictured for set screws (included)

Age Group: Not Applicable

The Bipod Middle Frame Fitting includes four holes that accept 2-3/8 inch piping. The Bipod Middle Frame Fitting comes in blue and green paint. The fitting includes multiple welded nuts and screws that tighten to the rails, thus holding your swing in place. The Bipod Middle Frame Fitting is designed for two posts to be in-ground. The Bipod Middle Frame Fitting is placed in a swing set to allow more than 2 seats on a single frame. For instance, place the End Frame Fittings on the end of the swing and the Middle Frame Fitting in-between.