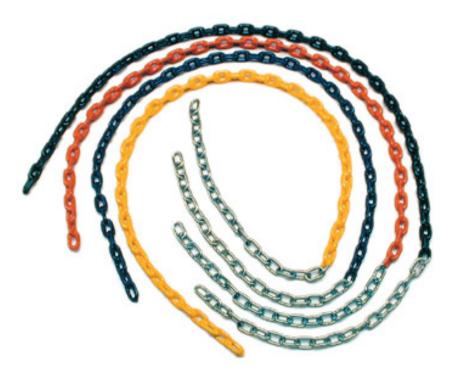

## Age Group: Not Applicable

The Plastisol Coated Swing Chain from Jensen offers customers a longer amount of coated chain than other models. The chain is sold individually. The chain comes in 5-1/2 and 8-1/2-feet lengths, both with 4-feet long sections of coated chain. The plastisol comes in four colors including blue, green, red, and yellow. The 3/16-inch chain is an industry standard and provides the same support as uncoated chain. Choose from available colors and lengths and receive a quote from AAA State of Play on your Plastisol Coated Swing Chain. The 5-1/2 feet model suits 8-feet high swing-sets and the 8-1/2 feet model suits up to 10-feet high swing-sets.