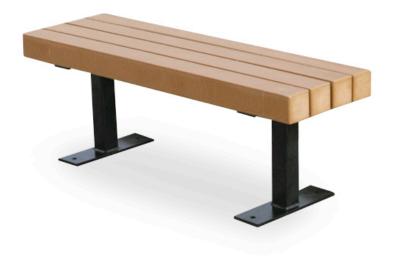

## Highlights:

- Choose from two mounting options
- Frames are coated in heavy duty coating
- Comes with heavy duty, zinc coated hardware
- Hole diameter for surface mount frame is 1.5-inch

The Recycled Plastic Trailside Park Bench by Frog Furnishings is a great seat for outdoors hiking trails or park paths. The bench allows seating in both directions for more use and versatility. Since it is made from recycled plastic it is also environmentally friendly, while still maintaining a durability that will last against seasonal changes. It is made from four 4-inch x 4-inch Resinwood slats, which is a recycled plastic material know for durabilty, and has black powdercoated structural steel frame bases. The bench is available in cedar, gray or green. Heavy duty, zinc coated hardware comes with the bench. The Recycled Plastic Trailside Park Bench is available as surface mount or in-ground mount. The bench comes with surface wedge anchors for mounting, and the powder-coated steel bases have predrilled holes, 1-1/2-inch in diameter, for easy Do-It-Yourself installation.