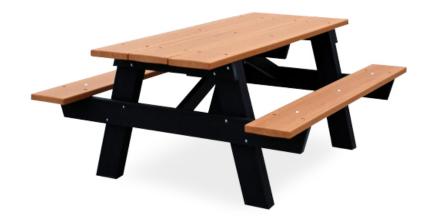

## Recycled Plastic A Frame Picnic Table

MSRP \$1,393.00

**SALE \$1,226.00** 

## Highlights:

- Frame is always black
- Three planks create the tabletop
- Classic wooden table design in Resinwood
- Environmentally forward thinking by using recycled plastic

The Recycled Plastic A Frame Picnic Table is a simple design, one that is as often used with wood and steel tables. Recycled plastic is the foundation of the most creative tables in the park supply industry. The Recycled Plastic A Frame Picnic Table will blend into any traditional environment. The table is made with 2" x 10", 2" x 6", and 2" x 4" recycled plastic boards. The base is available in black only, while the slats are available in cedar, green, gray, or red. Heavy duty zinc coated hardware is standard. An ADA model is available for accessibility.