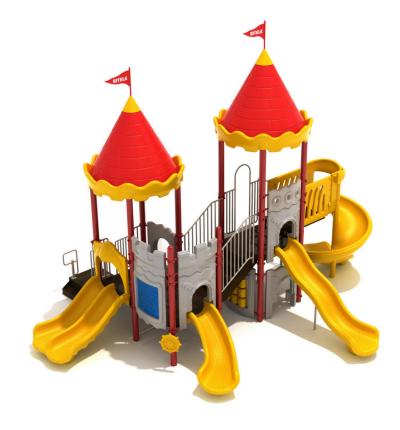

## Highlights:

- Flags on top only come in red
- PVC coated steel decks for durability and safety
- Excellent for younger elementary school children
- Four different types of slides spread out across the structure

Age Group: 2 to 12 years

Capacity: 32-42 Fall Height: 66"

Use Zone: 33' 9" x 36' 10"

COMPLIES With: ASTM F1487-17 CPSC PUB #325

## **ADA Compliant**

Camelot is coming to the playground nearest you in the Court of Kids Play Structure. Castle themed, it is sure to capture the attention of boys and girls alike. The knights among them will charge to the Rock Hole Climber to begin scaling the outcroppings surrounding the highest of towers. Those that are already royalty will be able to ascend up from the Transfer Station. The lower levels being filled with activities like the Ship's Wheel, Tic Tac Toe Panel, Castle Crawl Panel and the Single Drum in addition to the Transfer Station make the entire structure ADA compliant. As children head deeper into the structure they will be faced with a choice: which slide? Next to the Transfer Station is a Double Slide and a Right Turn Slide both at a 3-foot deck height. Further up at 5-foot and then 5.5-foot deck height is the Wave Slide and then a Spiral Slide. Add to their enchantment by choosing any of our color schemes or design a custom color scheme. Please note that all Castle Panels and crenels come only in a special Castle Gray color.