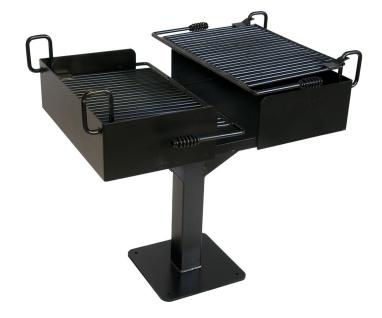

## 627 Dual Grate Cantilever Grill

MSRP \$1,243.00 SALE \$1,057.00

## Highlights:

- Easy to move grates
- Two offset grills at differing heights
- Wide square post for support
- Large combined surface for cooking

The 627 Cantilever Grill provides double the space for park goers. Designed to withstand the harsh outdoor elements, the 627 Cantilever Grill is powder coated black for rust resistance. An added bonus of the black color is that it will hide soot from the flames. The handiest feature of this grill is the flip-back grates. The throw-back design allows for easy cleaning and fire starting, no matter what your material is. Set on a 4-inch post, the grill will be able to handle the heartiest of barbecues. The 627 Cantilever Grill, made from durable steel, is designed to handle years of use.