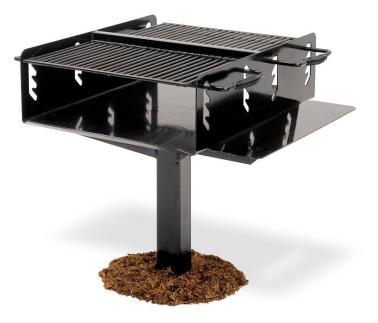

## 621 Bi-Level Group Grill

MSRP <del>\$1,195.00</del> SALE \$1,016.00

## Highlights:

- Two easy to move grates
- Long utility shelf on one side
- Strong, square post supports the grill
- More than double the cooking area on other models

Our 621 Bi-Level Group Grill features a large cooking area of 1008 square inches. Each grill includes a utility shelf as pictured for keeping utensils within reach and off the ground. Each grate can be moved independently of each other to create the optimum grilling situation for whatever you're cooking. The double sided nature of the grill allows for two different sets of food while using the same flame. A perfect addition for people with allergies or a combination group with vegetarian. The grill is supported on a sturdy 4-inch square post that is designed to take the wear, tear, and weight of barbecues for years to come.