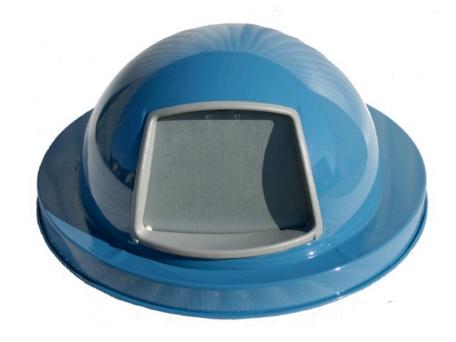

## Steel Dome Top for Trash Receptacles

MSRP <del>\$361.00</del> SALE \$307.00

## Highlights:

- Fits 32-gallon receptacles
- Dome shape allows for more trash to fit
- Can be customized to fit your trash receptacle
- Cable attachment to keep secured is sold separately

This Steel Dome Top for Trash Receptacles by Webcoat is an essential accessory to your Webcoat trash can. This lid's dome shape is not only a classic and attractive style but the shape allows for more trash to easily fit, leading to less trash fall out around the trash can. Having a lid is highly suggested as it prevents messes that occur from trash falling out of the receptacle or people trying to throw away trash and missing the bin. The Steel Dome Tops are secured with a steel wire assembly mounted with one-way screws. Dome Tops have spring-loaded, self-closing doors. The lid comes coated in a textured polyethylene finish to make it durable. Choose from a wide variety of color finishes to match your receptacle or venue. It comes in sizes that will fit 32-gallon Webcoat trash cans. This dome is for Webcoat receptacles only.