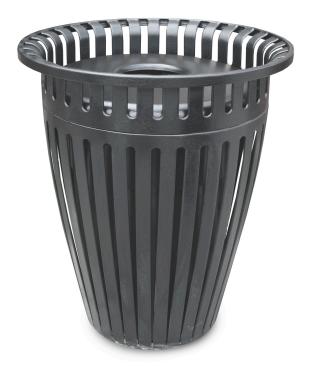

## **Crown Style Trash Receptacle**

## Highlights:

- Unique shape that forms an alluring curve
- Long-lasting and UV resistant coating
- Lid and liner included with purchase
- Diverse range of color coating options

This Crown Style Trash Receptacle by Webcoat features vertically ribbed steel planks that flare into a crown towards the top while narrowing towards the bottom to create an aesthetically pleasing, smooth curve that adds a classic and sophisticated look to any outdoor area. Accenting your site amenities is a good idea for any park, school, or commercial site to bring about a sense of style and design and keeps visitors coming back frequently. This 32-gallon trash receptacle is both stylish and functional. The steel is coated in a strong textured coating that is UV-stable meaning it will resist cracking and fading that comes from sun exposure. This trash can comes with a textured polyethylene finish that resists scratching. Unlike the other trash receptacles, the flat top and liner that are pictured are included with your purchase of this item. In-ground or surface mounting equipment is sold separately.