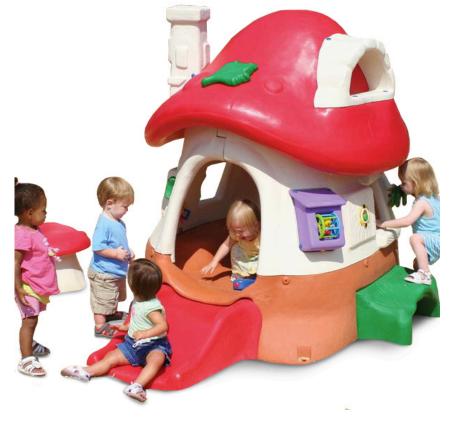

## **Tot Town Mushroom Kottage**

MSRP <del>\$2,941.00</del> SALE **\$2,471.00** 

**Age Group**: 6 to 23 months **Footprint**: 4' 8" W x 8' L x 5' H

**Use Zone**: 10' 8" x 14'

The Mushroom Kottage offers young children appropriate play equipment both inside and out. Inside the playhouse, your children will find animal and insect shapes. Outside, the activities and slide make the Mushroom Kottage a great choice for your playground. Includes Toad Stool chair. Ships fully or partially assembled (choose below). The Mushroom is fully loaded with age appropriate manipulative play events and constructed of durable double-walled rotationally molded plastic. The Cottage features twelve activities and is easy to install, clean, & supervise. Enlarge the images above for close-up views of the activities including phone, mailbox, mirror, toadstool, bear, and paws.