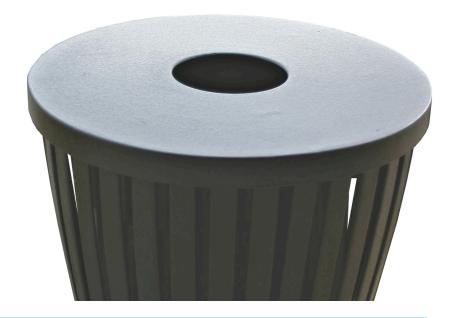

## **Flat Top for Trash Receptacles**

## Highlights:

- Reliable and long-lasting piece
- 8-inch diameter opening
- Prevent trash overflowing into your park or school area
- Choose from any Webcoat textured polyethylene colors

This Flat Top for Trash Receptacles by Webcoat is a much-needed trash receptacle accessory to pair with your Webcoat trash can. This lid can fit all of Webcoat's trash cans so you can mix and match it with a variety of options. It is highly suggested that you consider a lid for your trash receptacles if it will be frequently used in large public areas. Not having a lid on trash receptacles in your area will lead to an overflow of trash outside of the can, onto the ground, and in surrounding areas. This is unsightly, unclean, and can be unpleasant for visitors. The Flat Top for Trash Receptacles features an 8-inch central hole for a stylish appearance but easy and functional design to any of Webcoat's receptacles. This receptacle is made of metal and can be customized in different textured polyethylene colors to match your trash receptacle.