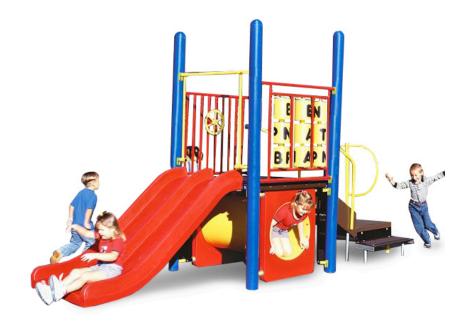

## Jeremy Modular Playground

## Price \$9,206.00

**Age Group**: 2 to 12 years **Footprint**: 5' x 14' **Use Zone**: 17' x 26'

Jeremy features a modular design with the option of adding events in future years. This playground structure has a triple rail slide and a crawl tube underneath. Pricing available in the 3.5 inch and 5 inch post size. Easy to assemble construction includes pre-threaded post inserts to attach deck platforms directly to posts.